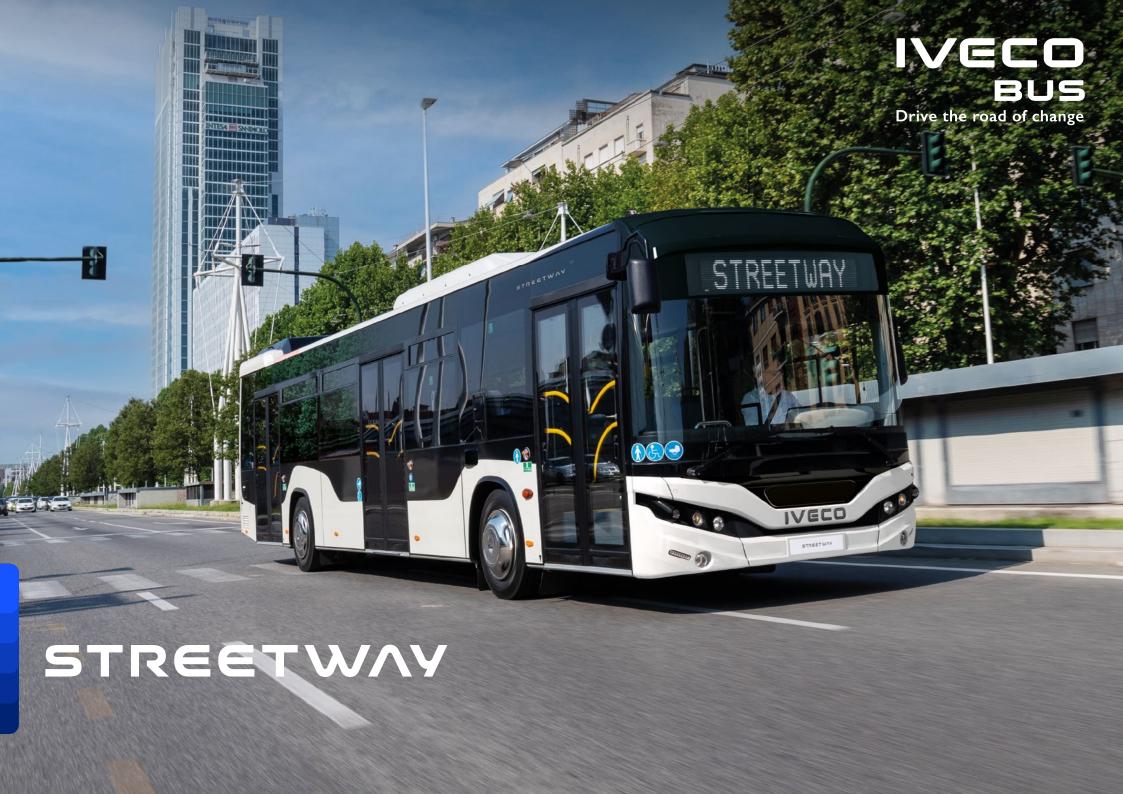

The Streetway extends the IVECO BUS offering for city transport with an efficient bus optimized for urban mobility.

This low-floor city bus offers a choice of 3 lengths – 12 m, 18 m and 18.75 m, and a wide variety of configurations to match different urban transport needs. It is powered by the highly fuel-efficient FPT Industrial engines, available in Diesel and Natural Gas versions, that deliver a clean, cost-effective performance.

With new model Streetway ELEC\*, IVECO BUS extends its offer for zero-emission mobility, which meets the different requirements of targeted markets in Central, Eastern and Southern Europe, Africa, the Middle East and Asia.

Supported by the widespread IVECO BUS service network and extensive offering of connected services, the Streetway can be relied on to deliver industry-leading sustainable mobility.

<sup>\*</sup> Available in 12 m only