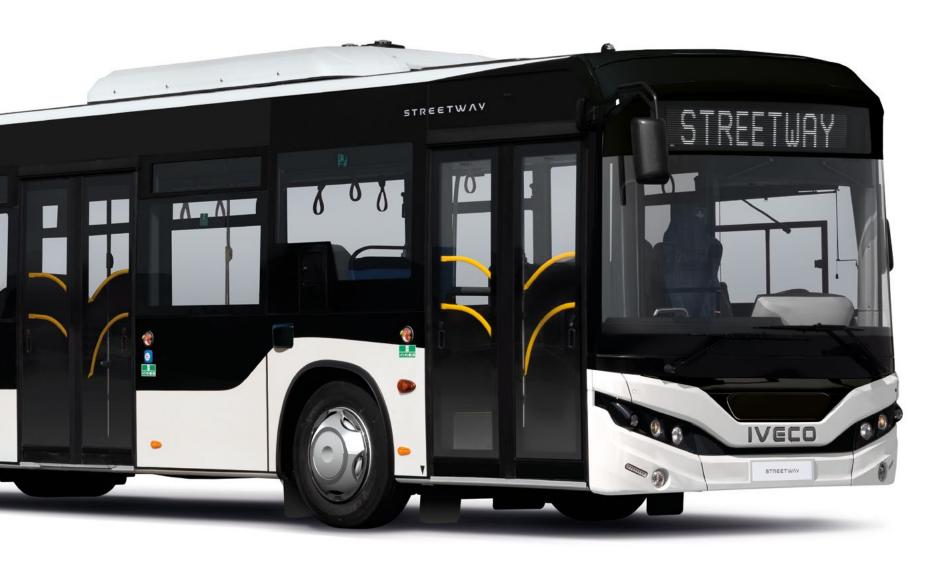

The Streetway extends the IVECO BUS offering for city transport with an efficient bus optimized for urban mobility.

This low-floor city bus offers a choice of 3 lengths – 12 m, 18 m and 18.75 m, and a wide variety of configurations to match different urban transport needs. It is powered by the highly fuel-efficient FPT Industrial engines, available in Diesel and Natural Gas versions, that deliver a clean, cost-effective performance.

With new model Streetway ELEC\*, IVECO BUS extends its offer for zero-emission mobility, which meets the different requirements of targeted markets in Central, Eastern and Southern Europe, Africa, the Middle East and Asia.