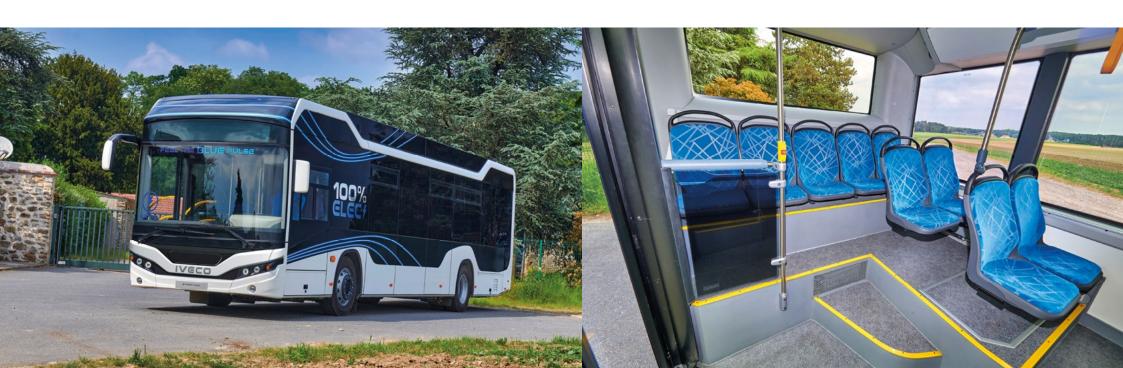

# a complementary solution for emission-free urban transport

The full electric version benefits from the robustness and efficiency characteristics of the Streetway models. Silent and emission-free, Streetway ELEC offers a new mobility solution that respects the environment and public health, and whose quiet operation will be appreciated by the driver, passengers, and residents.

The new Streetway ELEC is a low-floor city bus, available in a 12-metre-long version. It is equipped with a 310-kW VOITH electric motor and, like the entire IVECO BUS electromobility offering, benefits from the latest NMC Li-ion battery technology assembled by FPT.

The Streetway ELEC is available with a choice of two or three access doors and can accommodate more than 90 passengers. The passengers' accessibility has been improved, offering a new 5 seats area on the rear part.