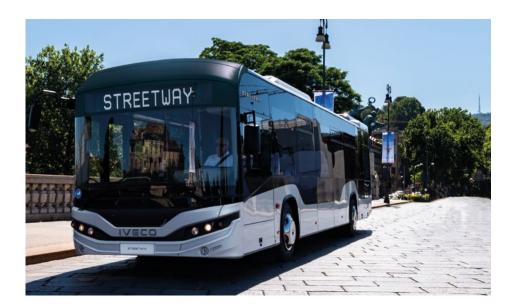

The Streetway extends the IVECO BUS offering for city transport with an efficient bus optimized for urban mobility.

This low-floor city bus offers a choice of 3 lengths – 12 m, 18 m and 18.75 m, and a wide variety of configurations to match different urban transport needs. It is powered by the highly fuel-efficient FPT Industrial engines, available in Diesel and Natural Gas versions, that deliver a clean, cost-effective performance.

With new model Streetway ELEC\*, IVECO BUS extends its offer for zero-emission mobility, which meets the different requirements of targeted markets in Central, Eastern and Southern Europe, Africa, the Middle East and Asia.

Supported by the widespread IVECO BUS service network and extensive offering of connected services, the Streetway can be relied on to deliver industry-leading sustainable mobility.

<sup>\*</sup> Available in 12 m only