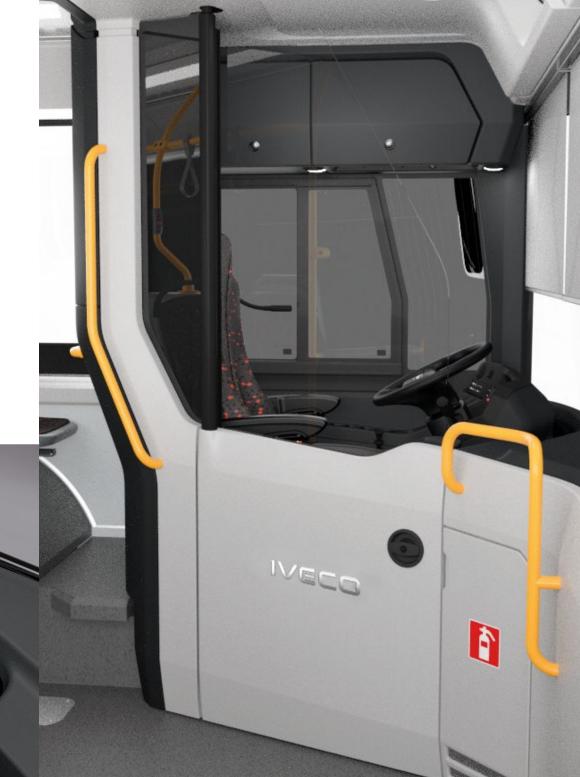

# Designed for accessibility and comfort

The Streetway prioritises passenger comfort and operational efficiency.

The smart distribution of the interior spaces in both driveline models allows for multiple seating arrangement possibilities to satisfy every need and deliver the best city transport.

The low floor between the front and middle doors provides easy access for all passengers.

The wide low floor space allows for fast passenger flow, while ensuring full disabled access. The Streetway can also be fitted with manual or electric ramps with a dedicated area for disabled passengers to travel in comfort.