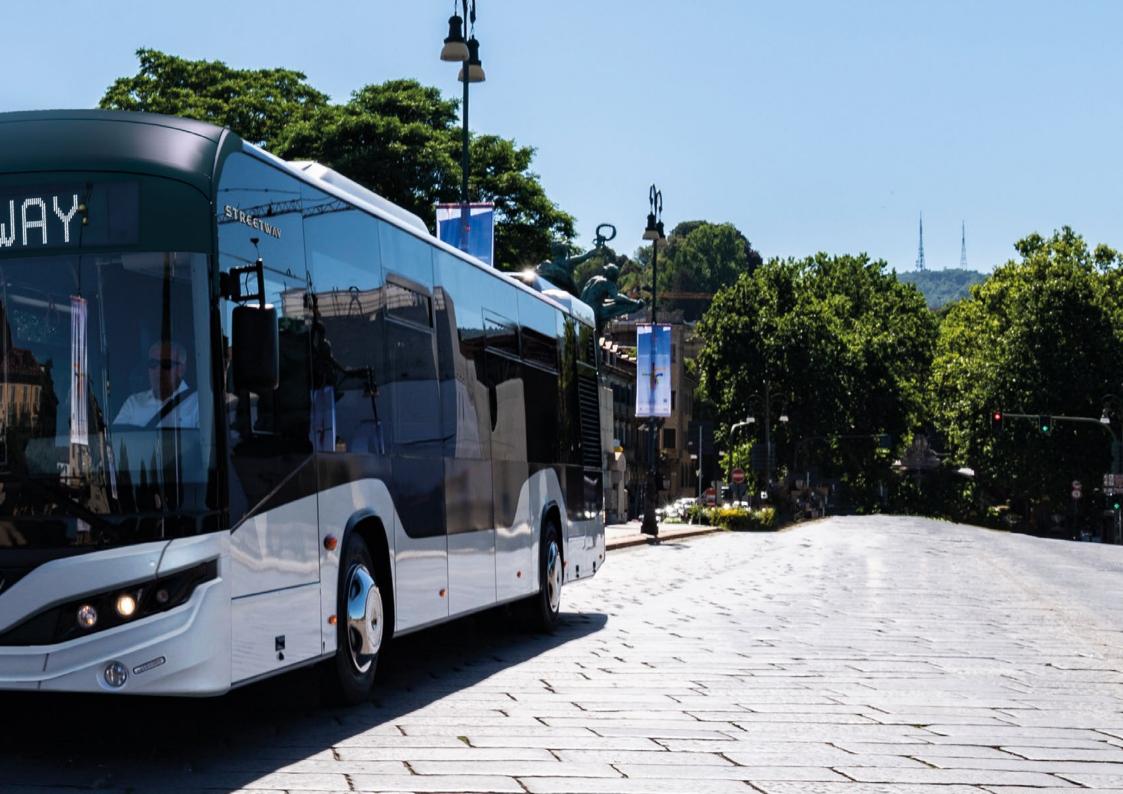

The Streetway extends the IVECO BUS offering for city transport with an efficient bus optimized for urban mobility.

This low-floor city bus offers a choice of 3 lengths – 12 m, 18 m and 18.75 m, and a wide variety of configurations to match different urban transport needs. It is powered by the highly fuel-efficient FPT Industrial engines, available in Diesel and Natural Gas versions, that deliver a clean, cost-effective performance.

With new model Streetway ELEC\*, IVECO BUS extends its offer for zero-emission mobility, which meets the different requirements of targeted markets in Central, Eastern and Southern Europe, Africa, the Middle East and Asia.

Supported by the widespread IVECO BUS service network and extensive offering of connected services, the Streetway can be relied on to deliver industry-leading sustainable mobility.

<sup>\*</sup> Available in 12 m only