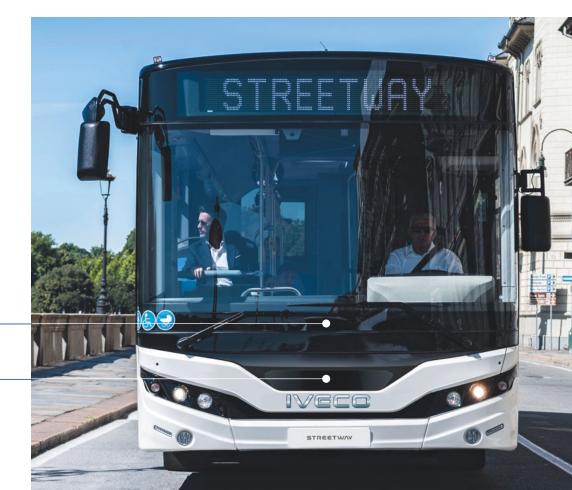

#### **New front** face

ELEC front face is now hosting the specific driving assistance systems ADAS for safer driving:

- BSIS BLIND SPOT INFORMATION SYSTEM
- MOIS MOVING OFF INFORMATION SYSTEM
- ISA INTELLIGENT SPEED ASSISTANT
- DDAW DRIVER DROWSINESS ATTENTION WARNING

Those sensing tools are incorporated in a radar installed in the front face and a camera lens covering the whole frontal area from the inner side behind the windscreen. Its combination is able to detect Vulnerable Road Users approaching frontally and from lateral directions, as well as road signals.

The camera is packed with a light sensor allowing the automatic switching on of front headlights.

ISA CAMERA H

MOIS RADAR I