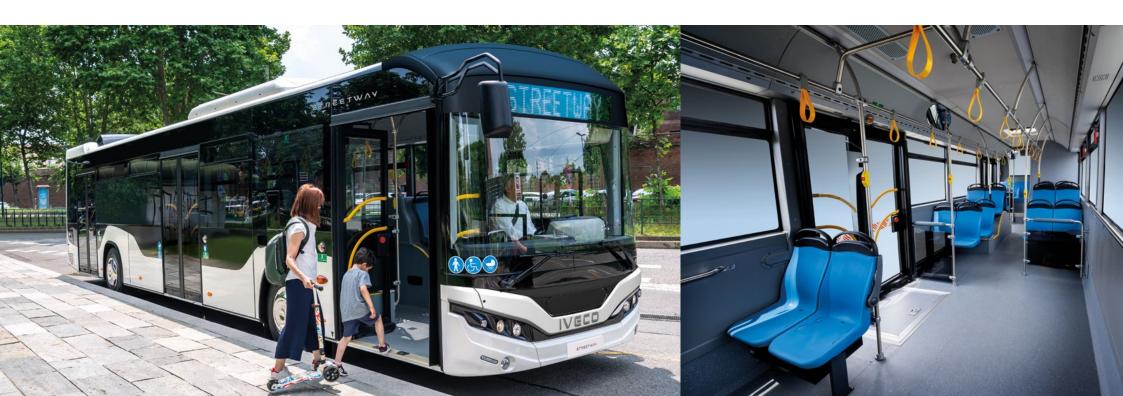

The Streetway extends the IVECO BUS offering for city transport with an efficient bus optimized for urban mobility.

This low-floor city bus offers a choice of 3 lengths – 12 m, 18 m and 18.75 m, and a wide variety of configurations to match different urban transport needs. It is powered by the highly fuel-efficient FPT Industrial engines, available in Diesel and Natural Gas versions, that deliver a clean, cost-effective performance.

# Designed for accessibility and comfort

The Streetway prioritises passenger comfort and operational efficiency.

The smart distribution of the interior spaces in both driveline models allows for multiple seating arrangement possibilities to satisfy every need and deliver the best city transport.

The low floor between the front and middle doors provides easy access for all passengers.

The wide low floor space allows for fast passenger flow, while ensuring full disabled access. The Streetway can also be fitted with manual or electric ramps with a dedicated area for disabled passengers to travel in comfort.