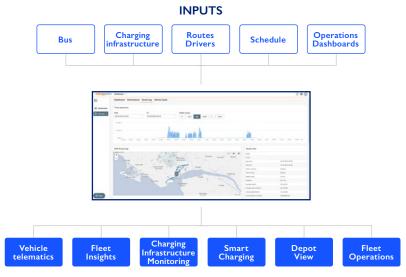

### **Premium** Pack

Select a fleet management service to help you monitor in real time many indicators such as geolocation, energy consumption, traction battery state of charge or remaining range. New services will support your e-bus fleet operation, providing charging station monitoring, Smart Charging and Depot Management.

#### **FLEET MANAGEMENT by ChargePoint**

Choose among ChargePoint products the solution that best fits your needs for your ICE or e-bus fleet, including charging stations, Smart charging and depot management. Services are part of IVECO BUS offering and can be activated via the IVECO ON Portal.

#### FLEET MANAGEMENT BENEFITS

- Key features for Vehicle telematic license are real time position, battery SoC, FMS data and more
- Adding the Insights license gives more features such as Analysis functionality or detailed battery
- Chargers monitoring for fleets
- consists of different packages. It covers the essentials for fleet depot customers
- Smart charging makes sure that energy gets distributed to the chargers within the site limits while also limiting energy costs
- Depot View provides a visual overview of the depot with all

- chargers and vehicles
- Fleet Operation is the final step, where variables like route planning and state of charge of the vehicles are taking into account to allocate vehicles to specific chargers in order to optimize depot operations