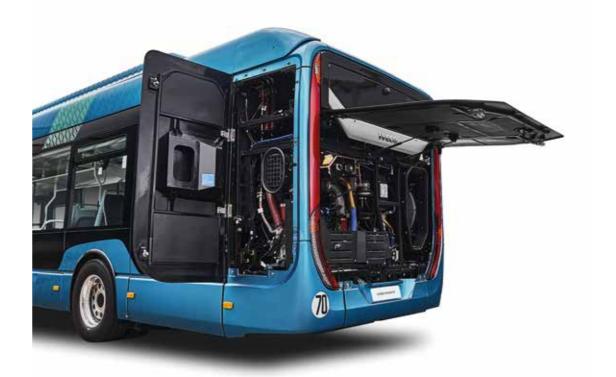

- 48 V BATTERY
- 5 24 / 48 V CONVERTER
- 6 ELECTRIC ENGINE

The hybrid system mainly consists of a 48 V battery and a 35 kW generator connected to the gearbox. The entire system is driven by a control unit providing smart and efficient energy management during the various operating phases.