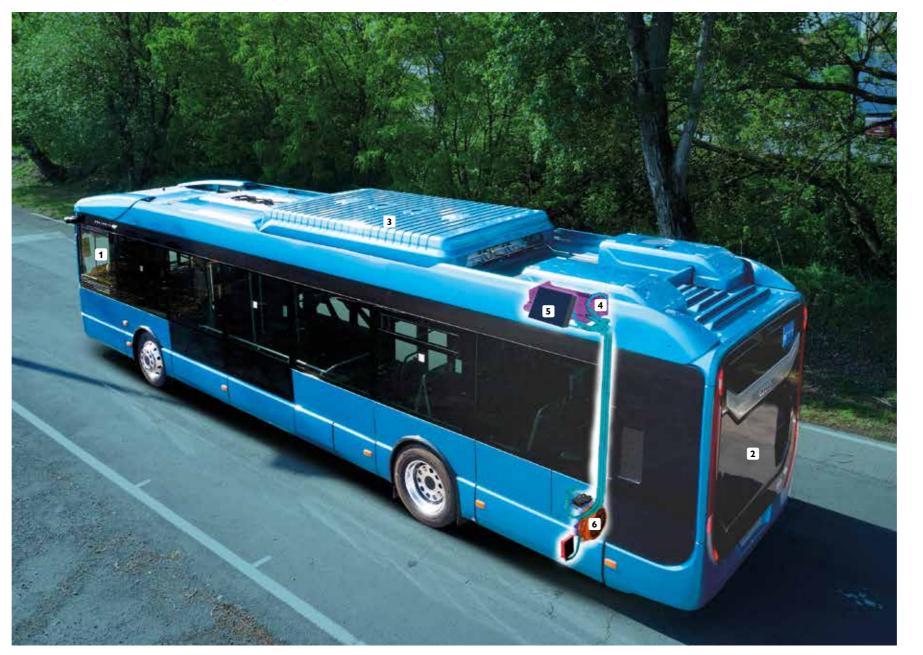

- 48 V BATTERY
- 5 24 / 48 V CONVERTER
- 6 ELECTRIC ENGINE

The hybrid system mainly consists of a 48 V battery and a 35 kW generator connected to the gearbox. The entire system is driven by a control unit providing smart and efficient energy management during the various operating phases.