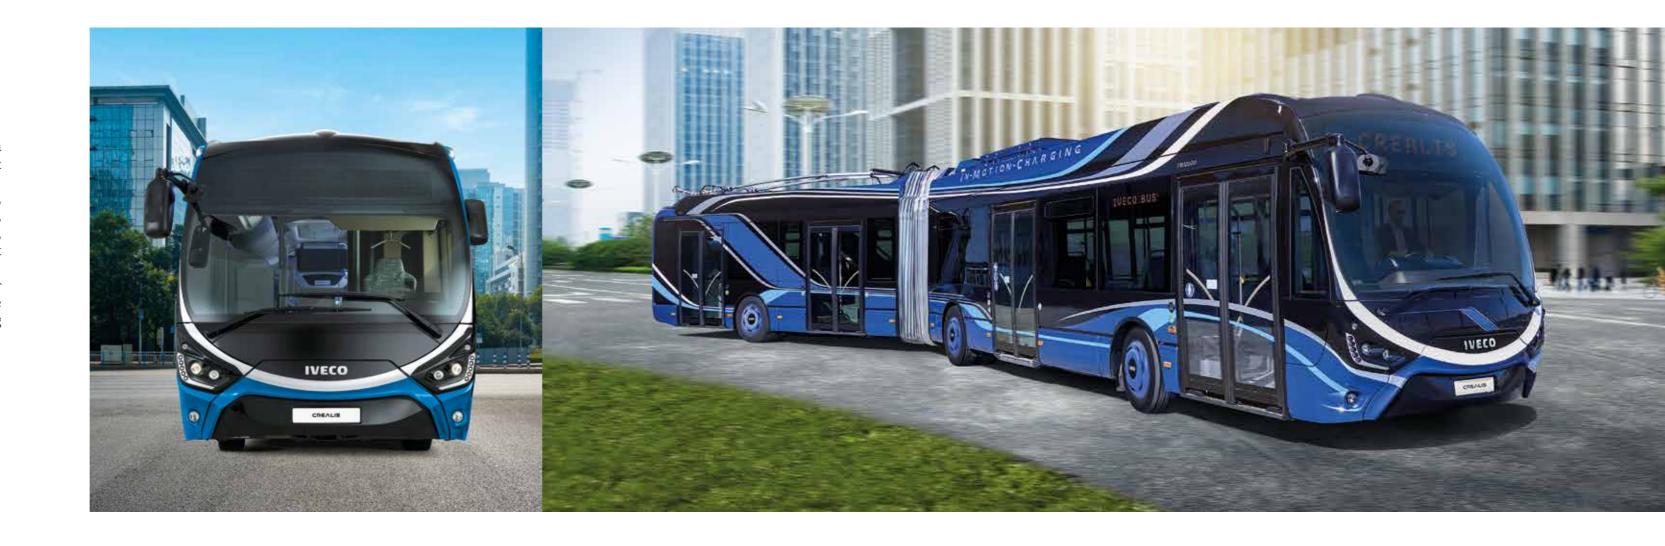

## CREALIS: BRT concept.

## The flexibility of a bus, the efficiency of a tramway

As the pioneer and leader in the Bus Rapid Transit (BRT) segment, IVECO BUS is a real success story that confirms the importance of this mean of transport as an efficient alternative to buses and tramways.

Crealis, the BRT system of Urbanway, is based on a combination of infrastructure, vehicles and in use operation: dedicated bus lanes with all the facilities to run a fast, frequent and regular service in order to perform in new, complex city infrastructures, attracting a growing number of passengers. The BRT concept has a scalable deployment according to municipalities' needs and budgets.

The BRT concept gives cities a modern appeal, with its instantly recognisable lines for a structural effect. In line with this concept, Urbanway benefits from an exclusive design, tailor made to meet public transport authorities' expectations in everything from uniqueinterior ambiance to outstanding livery.