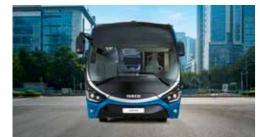

## **New front** face

Urbanway front face is now hosting the specific driving assistance systems ADAS for safer driving:

- BSIS BLIND SPOT INFORMATION SYSTEM
- MOIS MOVING OFF INFORMATION SYSTEM
- ISA INTELLIGENT SPEED ASSISTANT
- DDAW DRIVER DROWSINESS ATTENTION WARNING

Those sensing tools are incorporated in a radar installed in the front face and a camera lens covering the whole frontal area from the inner side behind the windscreen. Its combination is able to detect Vulnerable Road Users approaching frontally and from lateral directions, as well as road signals. The camera is packed with a light sensor allowing the

automatic switching on of front headlights.

\_\_\_\_\_

-I BSIS RADAR

H MOIS RADAR

I ISA CAMERA

,