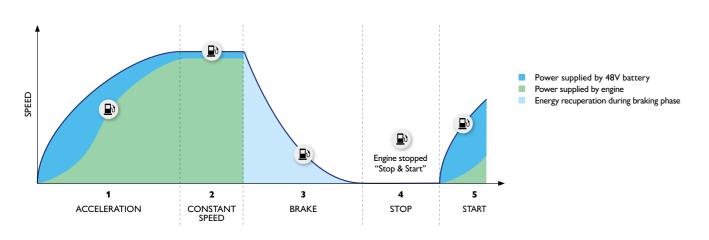

## HYBRIDISATION THAT GENERATES FUEL EFFICIENCY DURING EVERY OPERATING PHASE, FROM START-UP AT THE DEPOT TO RETURN

## Important benefits

With its ability to assist the combustion engine, recover energy when braking and enable Stop&Start, the Urbanway's hybridisation provides a significant reduction in its fuel consumption, TCO and environmental impact.

- 48 V BATTERY
- 5 24 / 48 V CONVERTER
- 6 ELECTRIC ENGINE

The hybrid system mainly consists of a 48 V battery and a 35 kW generator connected to the gearbox. The entire system is driven by a control unit providing smart and efficient energy management during the various operating phases.