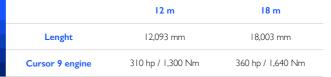

## **URBANWAY NATURAL GAS**

|                 | 12 m          | 18 m              |  |
|-----------------|---------------|-------------------|--|
| Lenght          | 12,093 mm     | 18,003 mm         |  |
| Cursor 9 engine | 3101 🗯 300 Nm | 360 hp / 1,640 Nm |  |