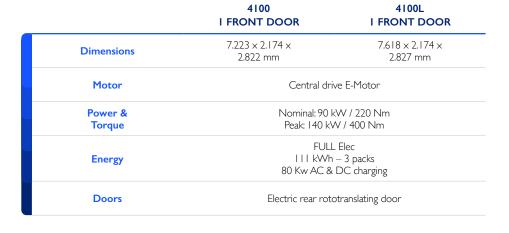

#### **COMPLETE**

Van up to 20 m³, cab full range, crew cab and minibus Single wheels and twin wheels, from 3.5 t to 7.2 t 4.2 t drivable with  $\alpha$ B» driving licence

#### **CAPABLE**

I40 kW, 400 Nm motorHi-Power boost for overperformanceEco mode for energy savingI5 kW ePTO

#### 8-year and up to 250,000 km

battery warranty

The new eDaily is equipped with 3 battery packs of 37 kWh each, for a total capacity of III kWh. The batteries are installed inside the frame, minimizing the impact on the body. The 37-kWh battery pack, supplied by FPT, integrates cells with unique Lithium-ion technology, and offers a top-level energy density (265 Wh/kg at cell level), best-in-class usable energy at 95%, as well as reduced battery weight (270 kg).