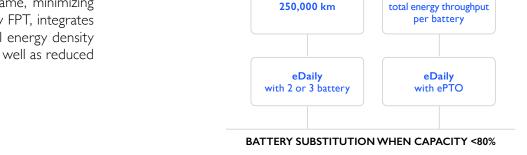

#### **VERSATILE**

Up to 3 batteries / Up to 111 kWh Upgradable during vehicle life

#### 8-year and up to 250,000 km

battery warranty

The new eDaily is equipped with 3 battery packs of 37 kWh each, for a total capacity of III kWh. The batteries are installed inside the frame, minimizing the impact on the body. The 37-kWh battery pack, supplied by FPT, integrates cells with unique Lithium-ion technology, and offers a top-level energy density (265 Wh/kg at cell level), best-in-class usable energy at 95%, as well as reduced battery weight (270 kg).

**8 YEARS WARRANTY ON BATTERIES** 

56 MWh