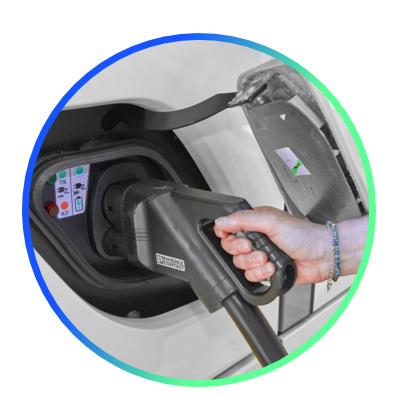

#### Easy-access front charging plug

with different charging options

The eDaily charging plug is easily accessible from whatever direction the cable is coming. Behind the flap which protects the plug from water and dust, a LED indicator shows the status and level of charge.

eDaily can be charged in every situation, connected to charging columns, industrial sockets and home sockets.

Fast charging up to 80 kW adds 100 km of range in 30 minutes.

All charging options can be managed via app.