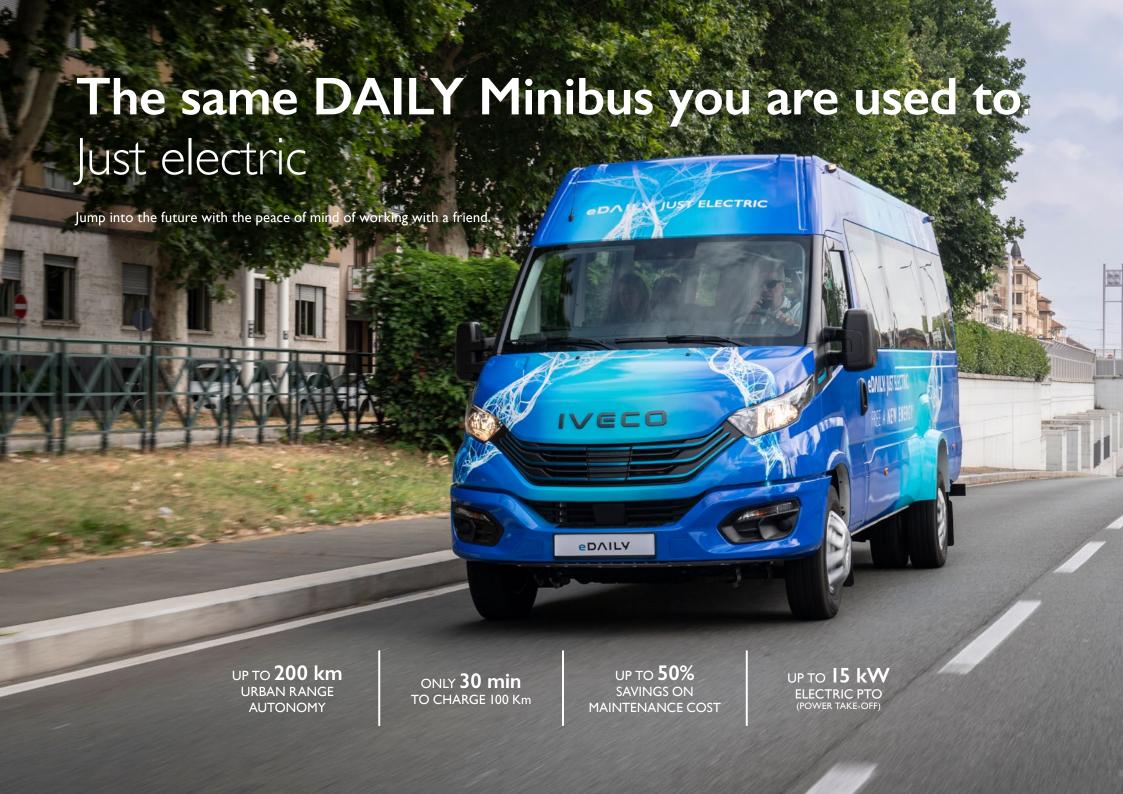

#### 8-year and up to 250,000 km

battery warranty

The new eDaily is equipped with 3 battery packs of 37 kWh each, for a total capacity of III kWh. The batteries are installed inside the frame, minimizing the impact on the body. The 37-kWh battery pack, supplied by FPT, integrates cells with unique Lithium-ion technology, and offers a top-level energy density (265 Wh/kg at cell level), best-in-class usable energy at 95%, as well as reduced battery weight (270 kg).

eDaily can be charged in every situation, connected to charging columns, industrial sockets and home sockets.

Fast charging up to 80 kW adds 100 km of range in 30 minutes.

All charging options can be managed via app.