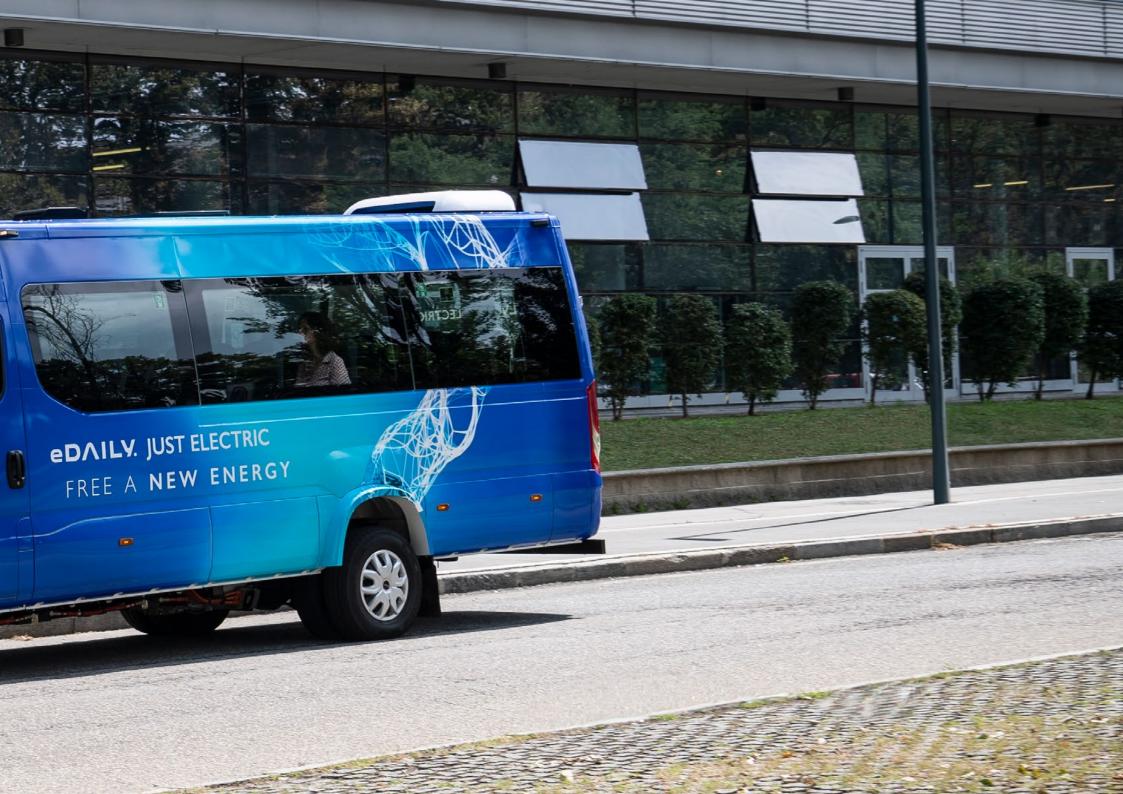

# Access all areas, no limits, with the best minibus in town

#### Capable, safe and user-friendly

Whatever you may go eDaily Minibus is your best solution for emission-free and noise-free urban travel.

eDaily is versatile as Daily: it offers the same agility, layout and passenger experience as the Diesel version.

With eDaily you have all your creature comforts; including the AIR-PRO intelligent pneumatic suspension which offers 25% vibration reduction, as well as all of the technologies and features of Daily that you are used to.